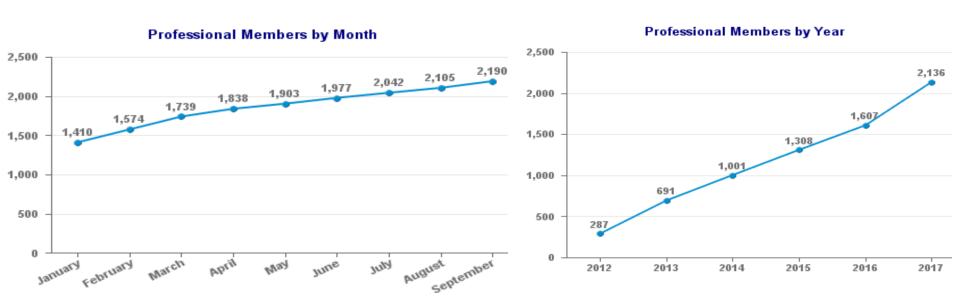

# ISCWSA Webmaster Report

# Phil Harbidge



# Speaker Bio

- Phil HARBIDGE
- General Manager ASIA and MIDDLE EAST
- PathControl, Kuala Lumpur, MALAYSIA
- BSc. Geology and Applied Geology, MSc. Petroleum Geochemistry
- 18 years Active Industry Experience in Wellbore Positioning
- Wellplacement, CA, Risk Assessment and Well QAQC Optimisation
- SPE ISCWSA Webmaster and QAQC Sub-committee





## > 2100 Professional Members (SPE) September 2018





### Professional Members by Region (SPE) – September 2018

#### Professionals by Region





### Professional Members Demographic (SPE) - 2018







### Professional Members Demographic (SPE) - 2018

#### **Professional Members by Primary Technical Discipline**



#### Professional Members by Secondary Technical Discipline



















15 today 8 yesterday 23 this week 178 last week

480 this month 511 last month







Legend

google

(direct)

petrowiki.org

noralis.com

duckduckgo.com

bing linkedin.com

baidu

yandex

other



**Enquiries** 

### www.ISCWSA.net 12 Months Visits by Source

Google + bing = 3518Direct = 2412

Linkedin + petrowiki = 240!

**Enquiries** 

The Rest

= 387



3118

2412 400

147

93

67

53

40

40

187

Jul 1

# Website Revamp

- Expertise marketi