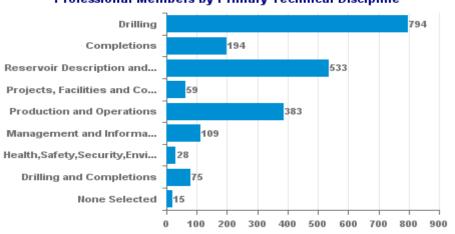

# ISCWSA Webmaster Report

# Phil Harbidge



# Speaker Bio

- Phil HARBIDGE
- General Manager ASIA and MIDDLE EAST
- PathControl, Kuala Lumpur, MALAYSIA
- BSc. Geology and Applied Geology, MSc. Petroleum Geochemistry
- 18 years Active Industry Experience in Wellbore Positioning
- Wellplacement, CA, Risk Assessment and Well QAQC Optimisation
- SPE ISCWSA Webmaster and QAQC Sub-committee





## > 2100 Professional Members (SPE) September 2018





### Professional Members by Region (SPE) – September 2018

#### Professionals by Region





### Professional Members Demographic (SPE) - 2018







### Professional Members Demographic (SPE) - 2018

#### **Professional Members by Primary Technical Discipline**



#### Professional Members by Secondary Technical Discipline



















15 today 8 yesterday 23 this week 178 last week

480 this month 511 last month







Legend

google

(direct)

petrowiki.org

noralis.com

duckduckgo.com

bing linkedin.com

baidu

yandex

other



**Enquiries** 

### www.ISCWSA.net 12 Months Visits by Source

Google + bing = 3518Direct = 2412

Linkedin + petrowiki = 240!

**Enquiries** 

The Rest

= 387



3118

2412 400

147

93

67

53

40

40

187

Jul 1

# Website Revamp

- Expertise marketing and communication company
- Funding for website upgrade work and hosting for 2 years
  - Long term funding by ISCWSA
- Sponsor Free Allow for Tab with Meeting Sponsors, Networking
- Marketing tool for wider audience, Quality, long lasting, easy to maintain, effecti