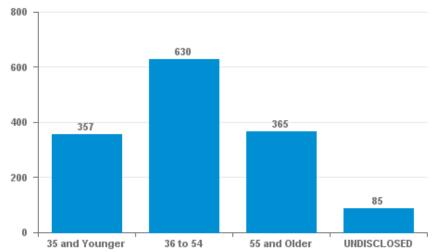

### Younger folks are a little slower to renew

Today

March '22

Professional Members by Age Group