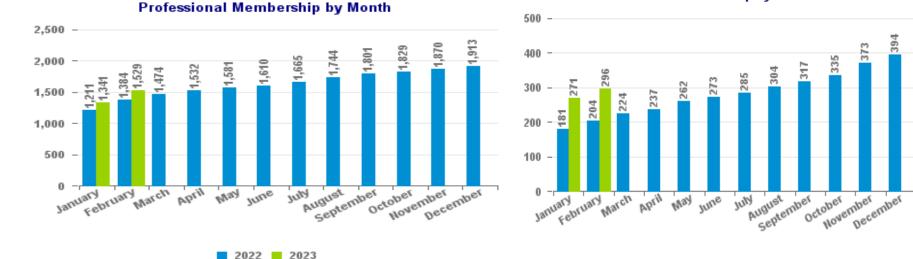

### Year-on-Year improvements, especially among students

#### Student Membership by Month