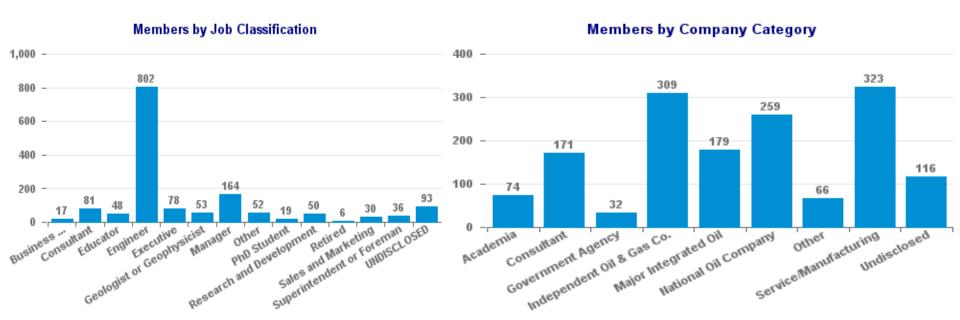

#### Wellbore Positioning Technical Section

The Industry Steering Committee on Wellbore Survey Accuracy (ISCWSA)

Members by Secondary Technical Discipline