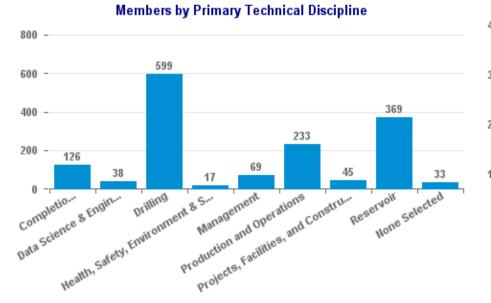

#### Wellbore Positioning Technical Section

The Industry Steering Committee on Wellbore Survey Accuracy (ISCWSA)

Members by Secondary Technical Discipline