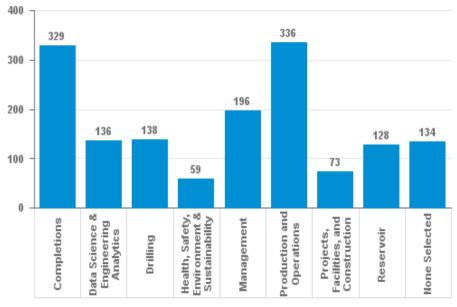

#### Wellbore Positioning Technical Section

The Industry Steering Committee on Wellbore Survey Accuracy (ISCWSA)

Members by Secondary Technical Discipline