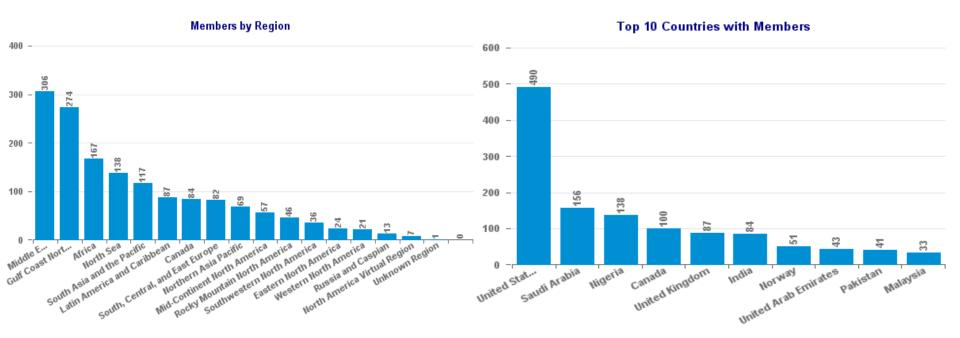

#### Wellbore Positioning Technical Section

The Industry Steering Committee on Wellbore Survey Accuracy (ISCWSA)

Members by Secondary Technical Discipline