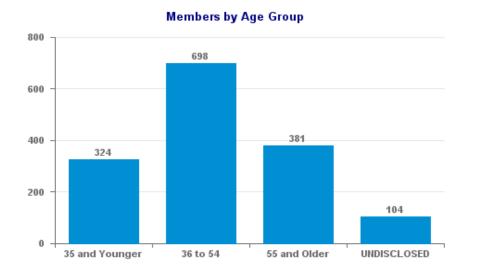

### Younger folks are a little slower to renew

Today

March '22

Professional Members by Age Group