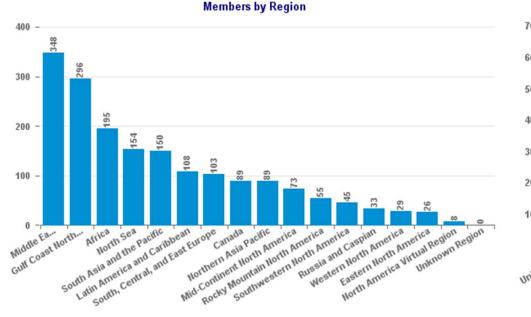

#### **Top 10 Countries with Members**

The Industry Steering Committee on Wellbore Survey Accuracy (ISCWSA)