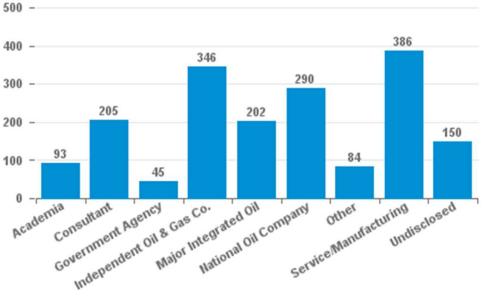

#### Members by Company Category

⊴⊆<u>с</u>ш⊆₽≫

The Industry Steering Committee on Wellbore Survey Accuracy (ISCWSA)