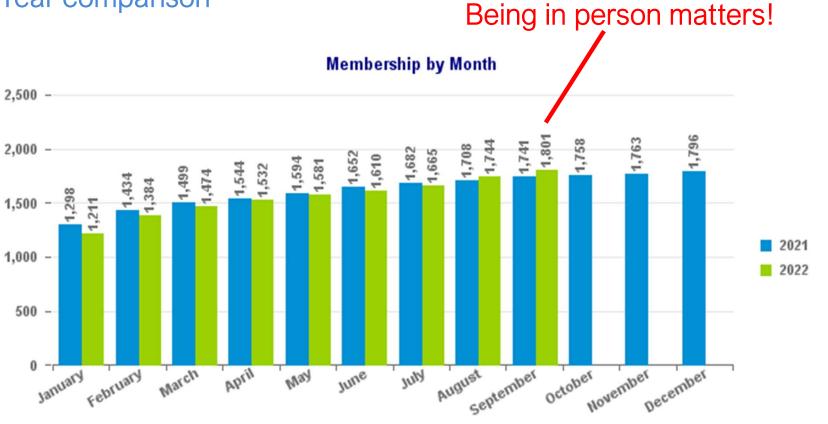

## Year on Year comparison

⊲<u>⊆сш</u>⊆₽≫

The Industry Steering Committee on

Wellbore Survey Accuracy (ISCWSA)

Wellbore Positioning Technical Section

### Membership is stabilizing!

Wellbore Positioning Technical Section

The Industry Steering Committee on Wellbore Survey Accuracy (ISCWSA)