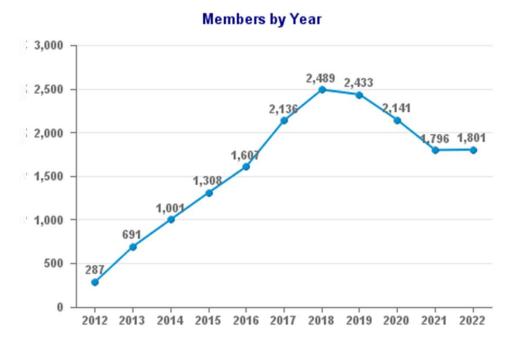

### Membership is stabilizing!

Wellbore Positioning Technical Section

The Industry Steering Committee on Wellbore Survey Accuracy (ISCWSA)

## Year on Year comparison

⊲<u>⊆сш</u>⊆₽≫

The Industry Steering Committee on

Wellbore Survey Accuracy (ISCWSA)

Wellbore Positioning Technical Section