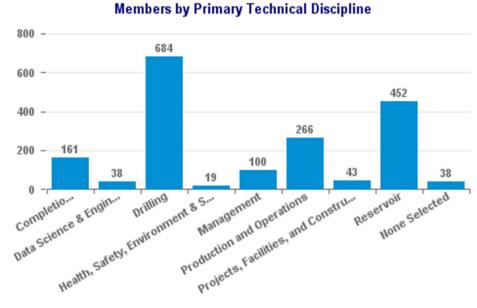

### Still Drilling Focused

#### Discipline

**Members by Secondary Technical Discipline** 

⊴⊆сш⊆₽≫

The Industry Steering Committee on Wellbore Survey Accuracy (ISCWSA)