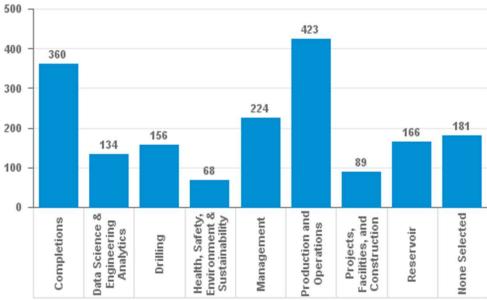

#### Discipline

**Members by Secondary Technical Discipline** 

⊴⊆сш⊆₽≫

The Industry Steering Committee on Wellbore Survey Accuracy (ISCWSA)