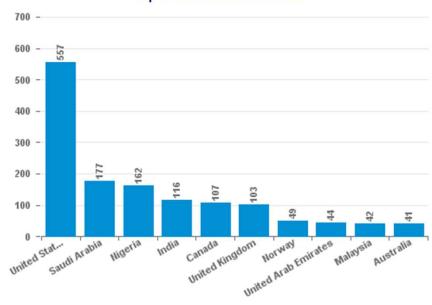

#### **Top 10 Countries with Members**

The Industry Steering Committee on Wellbore Survey Accuracy (ISCWSA)