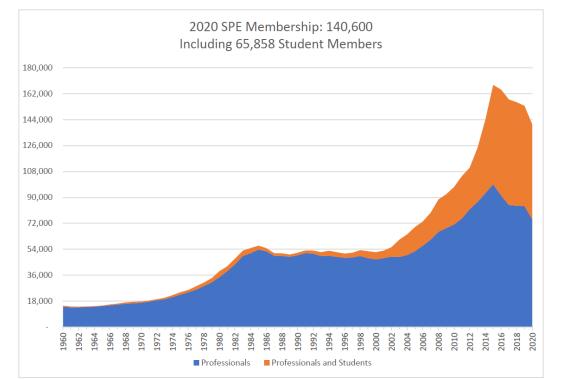

## SPE as a whole has declining membership

The Industry Steering Committee on Wellbore Survey Accuracy (ISCWSA)