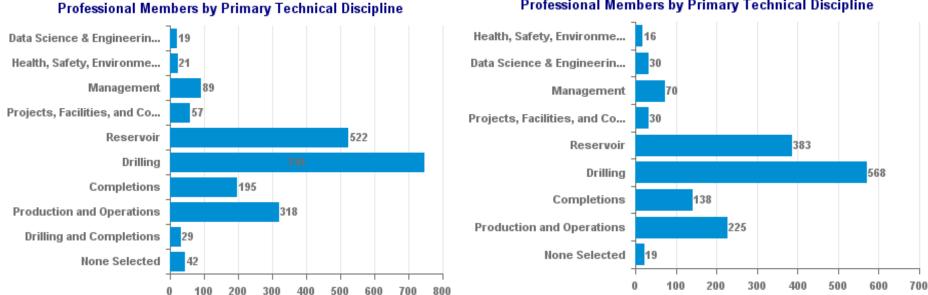

#### **Professional Members by Primary Technical Discipline**

2021

#### Wellbore Positioning Technical Section

The Industry Steering Committee on Wellbore Survey Accuracy (ISCWSA)

2020