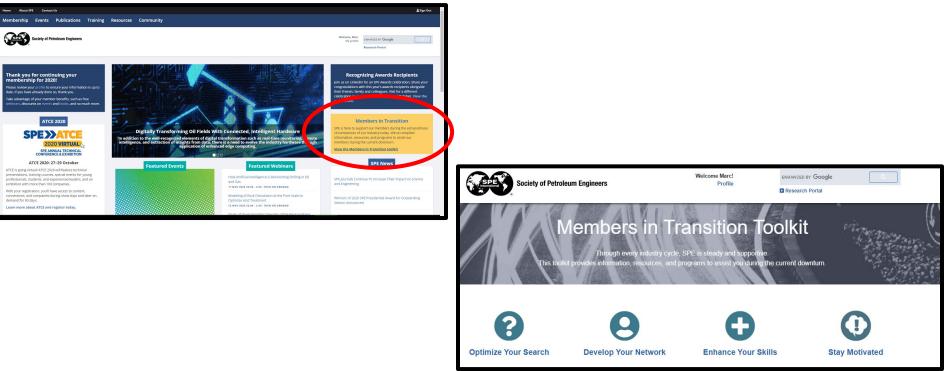

## Reminder #2: SPE Members in Transition Toolkit

Wellbore Positioning Technical Section

The Industry Steering Committee on Wellbore Survey Accuracy (ISCWSA)