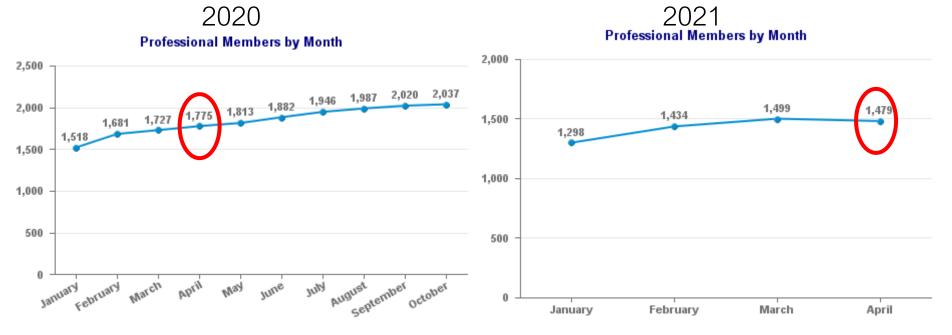

## Lower Even After Accounting for Seasonal Trends

4

Wellbore Positioning Technical Section

The Industry Steering Committee on Wellbore Survey Accuracy (ISCWSA)