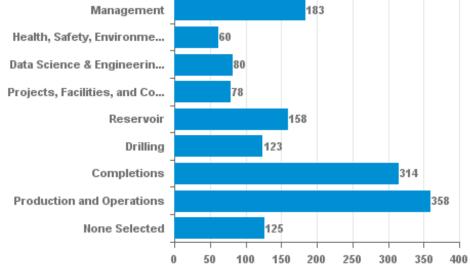

#### **Professional Members by Primary Technical Discipline**

2021

#### Wellbore Positioning Technical Section

The Industry Steering Committee on Wellbore Survey Accuracy (ISCWSA)

2020