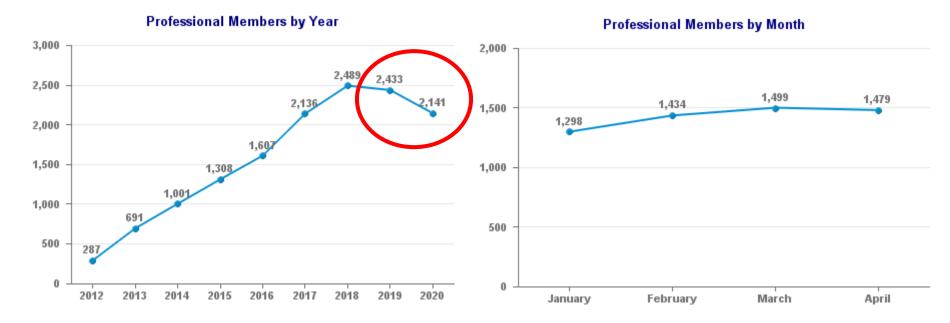

## **Official Membership Continues to Slide**

Wellbore Positioning Technical Section

The Industry Steering Committee on Wellbore Survey Accuracy (ISCWSA)

## Lower Even After Accounting for Seasonal Trends

4

Wellbore Positioning Technical Section

The Industry Steering Committee on Wellbore Survey Accuracy (ISCWSA)