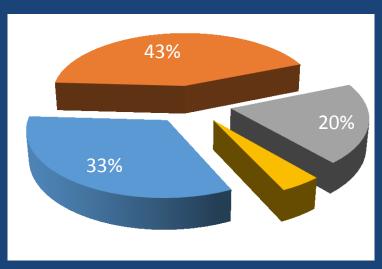

## Registrations breakdown

■ Early Bird Registration

■ Regular Registration

■ Late and Onsite Registration