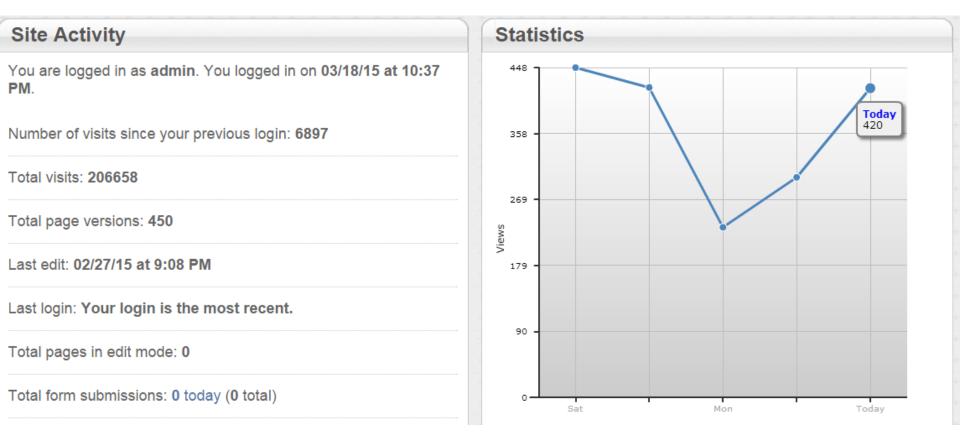

# **ISCWSA Webmaster update March 20th 2015**

SPE Wellbore positioning Technical Section



Updated missing Collision Avoidance Work Group docs

Editing the SPE WBPTS page - mirroring the ISCWSA.net website

# Wednesday 19<sup>th</sup> Mar 2015 Views



# Website down time

Website down for a few half days in November / December 2014 due to host upgrading works

Please send Phil H your feedback pharbidge@slb.com

# **Five ISCWSA Sites**

- 1 www.iscwsa.net
- 2 www.spe.org / Wellbore Positioning Technical Section
- 3 University Highlands and Islands

http://www.uhi.ac.uk/en/research-enterprise/wellbore positioning-download

- 4 www.iscwsa.org OWSG Error Model and other related ISCWSA project information
- 5 New mobile friendly ISCWSA site for committee review www.iscwsa.wordpress.com mobile friendly and it has easy to use RSS, follow page changes, tweet, Linkedin publish and Facebook publishing options

## www.iscwsa.net





Dear Colleagues,

Please find the details below for the 39<sup>th</sup> meeting of the SPE - Wellbore Positioning